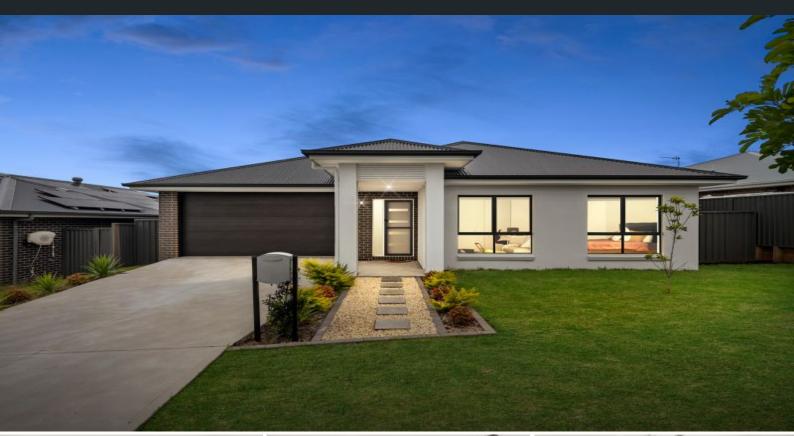

## Outstanding family living

- Modern, 2021 construction with landscaped front gardens, double attached garage

- Large airy kitchen with stone benches, gas cook top & dishwasher

- Ducted air & 2.7m high ceilings throughout. Open Living/dining with separate lounge

- 4 bedrooms with ceiling fans & built-in robes, master with ensuite & walk-in robe

- Internal laundry, linen press. Double garage with internal access
- 3.3x4.3m alfresco area bringing the outdoors in with functional flow
- Very tidy 449sqm block, just 8.8km to Maitland & 3km to Expressway

## 3 Oakvale Street Cliftleigh

**Cliftleigh, NSW**