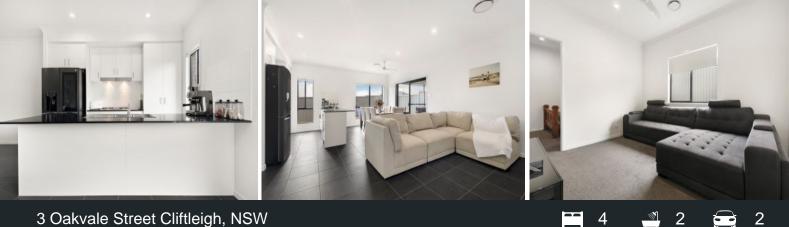

## Outstanding family living

- Modern, 2021 construction with landscaped front gardens, double attached garage

- Large airy kitchen with stone benches, gas cook top & dishwasher

- Ducted air & 2.7m high ceilings throughout. Open Living/dining with separate lounge

- 4 bedrooms with ceiling fans & built-in robes, master with ensuite & walk-in robe

- Internal laundry, linen press. Double garage with internal access
- 3.3x4.3m alfresco area bringing the outdoors in with functional flow
- Very tidy 449sqm block, just 8.8km to Maitland & 3km to Expressway

## 3 Oakvale Street Cliftleigh