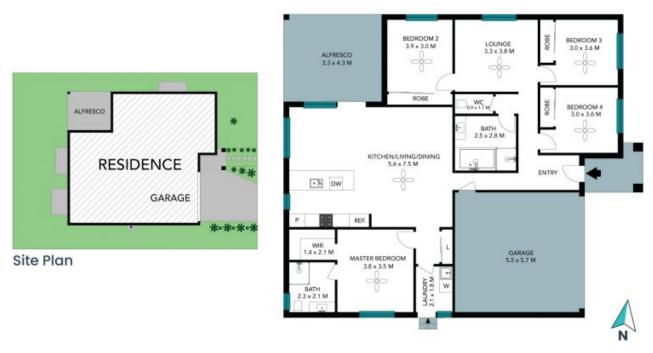

- 4 bedrooms with ceiling fans & built-in robes, master with ensuite & walk-in robe

- Internal laundry, linen press. Double garage with internal access
- 3.3x4.3m alfresco area bringing the outdoors in with functional flow
- Very tidy 449sqm block, just 8.8km to Maitland & 3km to Expressway

## STONE

The site plan and floor plan are not to scale; measurements are indicative and in metres. Bushes and trees are placed for illustration purposes. Plans should not be relied on. Interested parties should make and rely on their own enquiries. All other information provided has been collected from reliable sources but cannot be guaranteed for accuracy.