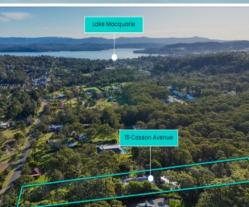

## Dream family grand home on acreage with lake views

Escape to a romantic haven atop 2.47 acres near the lake. This stunning home on coveted Casson Avenue offers grand spaces with fireplaces, high ceilings, and lake views. Enjoy open-air living with a BBQ terrace and lush grounds attracting birdlife. The lower level provides a separate living option. Explore triple garaging, resort style entertaining with pool and spa, and horse stables or a tool shed. Your dream family retreat awaits.

- Family entertainer indoors and outdoors to explore
- Exclusive cul-de-sac, north to rear block with leafy serenity and lake views
- Two driveways, one to access back of house to paddocks
- Two fireplaces, ducted a/c plus 10kW solar system to keep running costs down