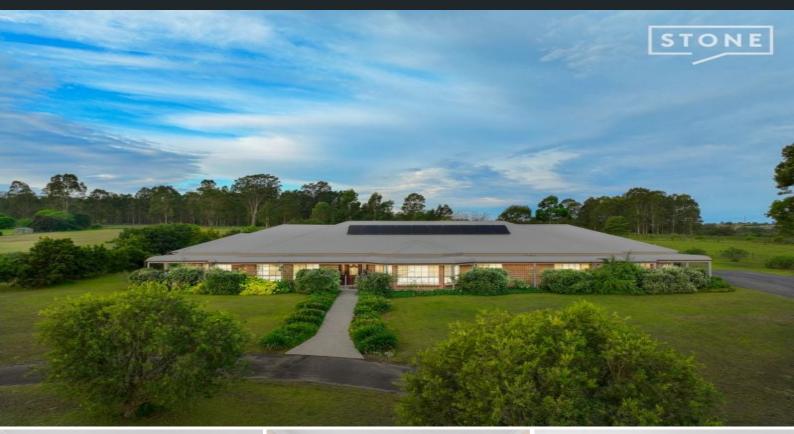

## Luxury entertaining in the heart of Wine Country

The master suite features a full ensuite with bath, shower and water closet along with its own walk-in robe. The remaining bedrooms are equally spacious, ensuring comfort for all residents or guests and all feature loads of built-in storage.

The home is best suited to large families or those who love to entertain with its multiple living areas plus the attached, screened outdoor entertaining area to really soak in the rural ambiance. The house chef will enjoy a large kitchen with marble benchtops, dishwasher, all electric cooking and loads of cabinetry & bench space.

The full return drive-through driveway enhances the property's appeal for guests and everyday accessibility between family members making it much easier to store cars off the street and not in the way of one another. Located just minutes from the new township of Huntlee, you'll have access to modern shopping centres and amenities like new daycare facilities,