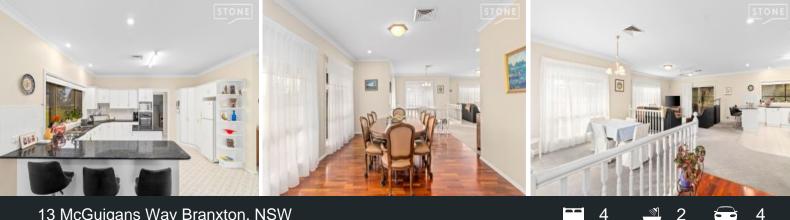

## Luxury entertaining in the heart of Wine Country

The master suite features a full ensuite with bath, shower and water closet along with its own walk-in robe. The remaining bedrooms are equally spacious, ensuring comfort for all residents or guests and all feature loads of built-in storage.

The home is best suited to large families or those who love to entertain with its multiple living areas plus the attached, screened outdoor entertaining area to really soak in the rural ambiance. The house chef will enjoy a large kitchen with marble benchtops, dishwasher, all electric cooking and loads of cabinetry & bench space.