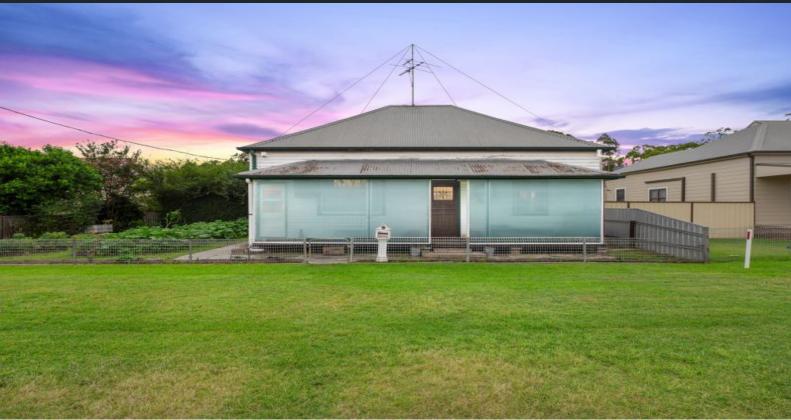

84 Edward Street Kurri Kurri, NSW

3

## First home or sub-divide?you choose!

Its pleasant interior combines old world charm with high ceilings and led light windows with modern conveniences such as air conditioning and ceiling fans throughout. The core living area is joined by a large eat-in kitchen, complete with plenty of cabinetry and easy service to the backyard.

- Walking distance to local parks and reserves; close to Kurri Kurri Public School, CBD and other amenities
- Three generously sized bedrooms with built-in wardrobes
- Ceiling fans and air conditioning throughout
- Side access to detached garage with extra storage options