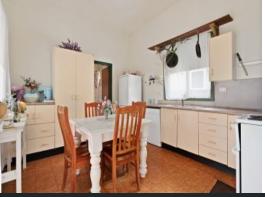

## First home or sub-divide?you choose!

Its pleasant interior combines old world charm with high ceilings and led light windows with modern conveniences such as air conditioning and ceiling fans throughout. The core living area is joined by a large eat-in kitchen, complete with plenty of cabinetry and easy service to the backyard.