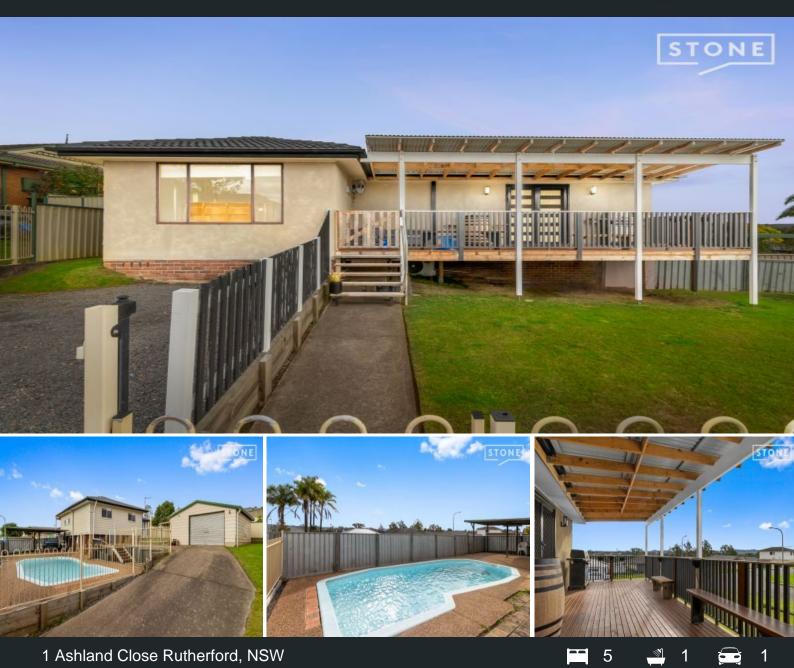

## 5-bedrooms PLUS in-ground pool and side access to garage!

This excellent five-bedroom home is perfectly situated in a quiet cul-de-sac street, surrounded by various parks and playgrounds, and just a short walk from local Rutherford shops (all within 1km). This property would be a great addition to your property portfolio with so much potential for rental income or perfect for large families seeking more space and room to work from home!

- Five bedrooms, built in robes, ceiling fans, air conditioning
- Large open lounge / dining central to the kitchen and flows outdoors to front verandah

**Price:** \$630,000

**Matthew Clarkson** 

**Donney Ristevski** 