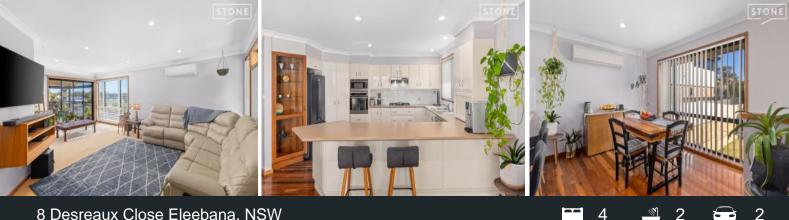

## 8 Desreaux Close Eleebana, NSW

## Perfect family layout with comfort in every corner

Just 850m from Croudace Bay Park and Lake Macquarie foreshore, this cleverly designed dual-storey home offers the perfect layout for families. Kids can enjoy their own space with three bedrooms, a bathroom, and a games room/rumpus downstairs, while parents have the privacy of upstairs along with multiple living and dining areas. The decked verandah invites effortless entertaining, framed by leafy views and magical sunsets.

- Dual storey brick home on 621.6sqm block in quiet street
- Oversized double garage with handy storage & internal access
- Spacious kitchen with gas cooktop, wall oven, dishwasher
- Main bedroom with walk-in robe, ensuite, ceiling fan, 3rd w/c
- 3 kids' bedrooms with built-in robes & ceiling fans, 3-way bathroom
- Elevated verandah or patio and garden for alfresco enjoyment