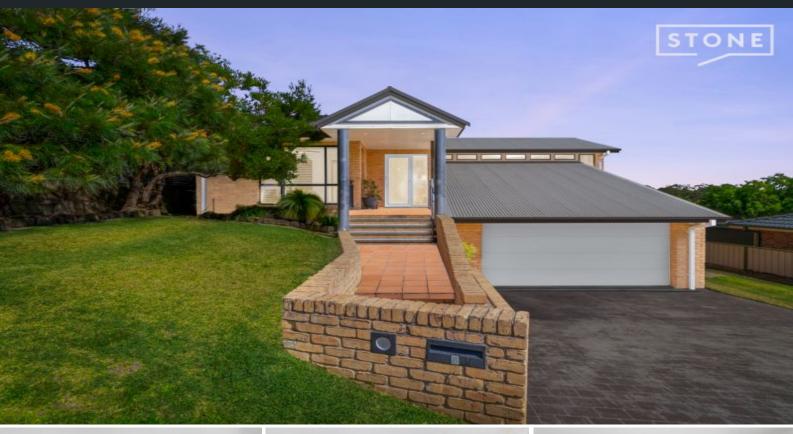

## Perfect family layout with comfort in every corner

Just 850m from Croudace Bay Park and Lake Macquarie foreshore, this cleverly designed dual-storey home offers the perfect layout for families. Kids can enjoy their own space with three bedrooms, a bathroom, and a games room/rumpus downstairs, while parents have the privacy of upstairs along with multiple living and dining areas. The decked verandah invites effortless entertaining, framed by leafy views and magical sunsets.

- Dual storey brick home on 621.6sqm block in quiet street
- Oversized double garage with handy storage & internal access
- Spacious kitchen with gas cooktop, wall oven, dishwasher
- Main bedroom with walk-in robe, ensuite, ceiling fan, 3rd w/c
- 3 kids' bedrooms with built-in robes & ceiling fans, 3-way bathroom
- Elevated verandah or patio and garden for alfresco enjoyment