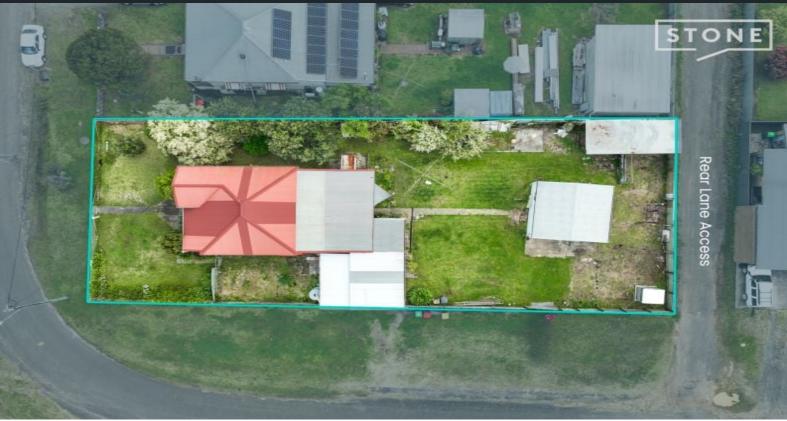

## 60 Pokolbin Street Kearsley, NSW

Corner block with dual street zoned for subdivision STCA!

Upon arrival, you are greeted by its quaint cottage facade and established garden, while inside you'll find two bedrooms, easy conversion to three bedrooms with the large lounge room, a generous separate dining room and expansive kitchen.

The lock-up double garage can be accessed via Millfield Street while there is still plenty of room for additional shedding, pool or carports.

- Well-kept two-bedroom cottage
- Quarter of an acre corner lot
- Designated lounge room which could double as third bedroom