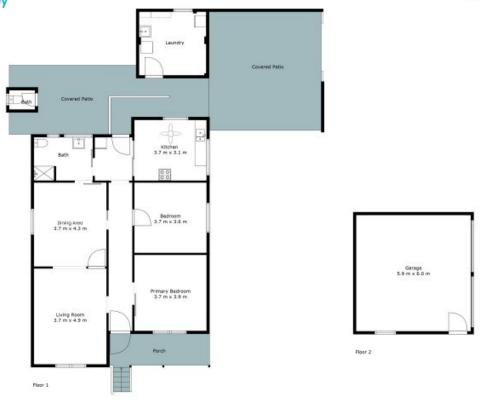

## 60 Pokolbin Street Kearsley, NSW

Corner block with dual street zoned for subdivision STCA!

Upon arrival, you are greeted by its quaint cottage facade and established garden, while inside you'll find two bedrooms, easy conversion to three bedrooms with the large lounge room, a generous separate dining room and expansive kitchen.

The lock-up double garage can be accessed via Millfield Street while there is still plenty of room for additional shedding, pool or carports.

- Well-kept two-bedroom cottage
- Quarter of an acre corner lot
- Designated lounge room which could double as third bedroom