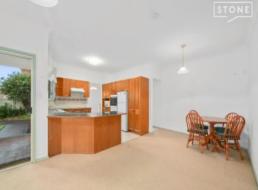

- Single level brick and tile home, 763sqm north facing block opposite lakefront
- Bay windowed family room with a/c and outlook over rear yard
- Heart of home timber kitchen, electric cooktop, wall oven, dishwasher
- Bay windowed main bedroom and living room with lake views
- Single garage under home's roofline, freestanding  $5m \times 6.7m$  shed
- Elevate this home with some cosmetic updates to d?cor and floorcoverings