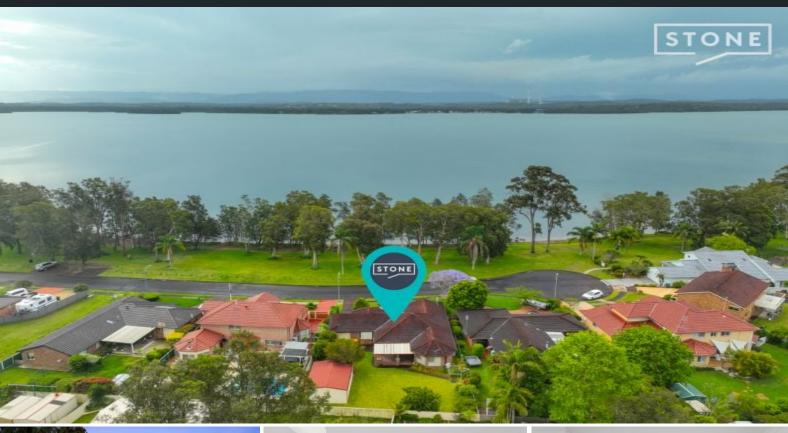

## 23 Aloha Close Bonnells Bay, NSW

. «

## Views for a lifetime by the lake

While the home lends itself to those seeking a home that can be modernised, the location, positioning of the home on the block and unobstructed lake views are simply irreplaceable!

- Single level brick and tile home, 763sqm north facing block opposite lakefront
- Bay windowed family room with a/c and outlook over rear yard
- Heart of home timber kitchen, electric cooktop, wall oven, dishwasher
- Bay windowed main bedroom and living room with lake views
- Single garage under home's roofline, freestanding  $5m \times 6.7m$  shed
- Elevate this home with some cosmetic updates to d?cor and floorcoverings