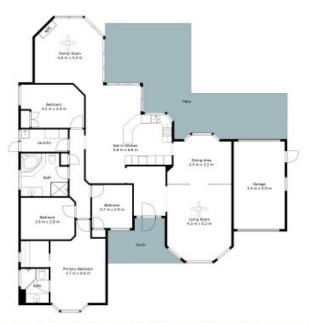

- Single level brick and tile home, 763sqm north facing block opposite lakefront
- Bay windowed family room with a/c and outlook over rear yard
- Heart of home timber kitchen, electric cooktop, wall oven, dishwasher
- Bay windowed main bedroom and living room with lake views
- Single garage under home's roofline, freestanding  $5m \times 6.7m$  shed
- Elevate this home with some cosmetic updates to d?cor and floorcoverings