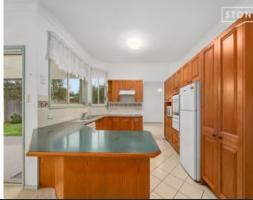

- Single level brick and tile home, 763sqm north facing block opposite lakefront
- Bay windowed family room with a/c and outlook over rear yard
- Heart of home timber kitchen, electric cooktop, wall oven, dishwasher
- Bay windowed main bedroom and living room with lake views
- Single garage under home's roofline, freestanding  $5m \times 6.7m$  shed
- Elevate this home with some cosmetic updates to d?cor and floorcoverings