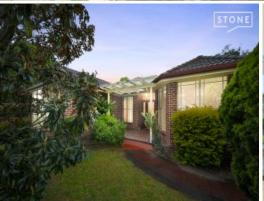

- Single level brick and tile home, 763sqm north facing block opposite lakefront
- Bay windowed family room with a/c and outlook over rear yard
- Heart of home timber kitchen, electric cooktop, wall oven, dishwasher
- Bay windowed main bedroom and living room with lake views
- Single garage under home's roofline, freestanding  $5m \times 6.7m$  shed
- Elevate this home with some cosmetic updates to d?cor and floorcoverings